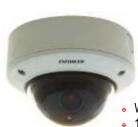

## **Elit**∈ Series

## **Vandal-Resistant Dome Color Cameras**

EV-2605-NKEQ 2.8~11.0mm Varifocal Lens, True Day/Night

EV-2606-NJEQ 3.8~9.5mm Varifocal Lens, True Day/Night, 36 IR LEDs (up to 100' range)

EV-2615-NKEQ 2.8~11.0mm Varifocal Lens, Digital Noise Reduction (DNR) EV-2625-NKEQ 2.8~11.0mm Varifocal Lens, Wide Dynamic Range (WDR)